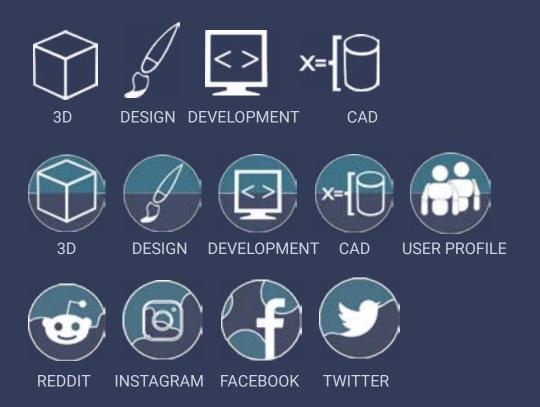

## **Icons:**

There are two different icon styles, which can be used: the transparent style and the round style. Icons can be used across the website and all promotional material.